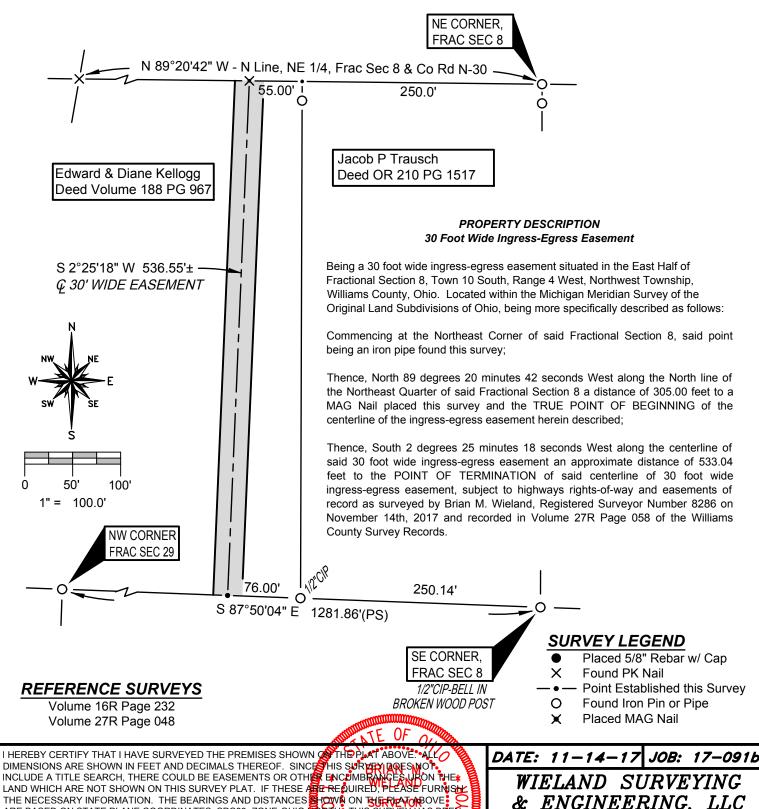

## PLAT OF EASEMENT

A PARCEL OF LAND SITUATED IN THE EAST HALF OF FRACTIONAL SECTION 8. TOWN 10. SOUTH, RANGE 4 WEST, NORTHWEST TOWNSHIP, WILLIAMS COUNTY OHIO. LOCATED WITHIN THE MICHIGAN MERIDIAN SURVEY OF THE ORIGINAL LAND SUBDIVISIONS OF OHIO.

DIMENSIONS ARE SHOWN IN FEET AND DECIMALS THEREOF. SINCE HIS SURVEY DOES NO INCLUDE A TITLE SEARCH, THERE COULD BE EASEMENTS OR OTHER ENCUMBRANCES WHO THE NECESSARY INFORMATION. THE BEARINGS AND DISTANCES TOWN ON THE BEARINGS AND DISTANCES TOWN ON THE BEARINGS AND DISTANCES TO THE BEARINGS AND DISTANCE TO THE BEARINGS AND DISTANCES TO THE BEARINGS AND DISTANCES TO ARE BASED ON STATE PLANE COORDINATES, SPC83, ZONE-OHIO FRATHE THIS SURVEY HAS BEEN RECORDED IN VOL. 27R PAGE 058 OF THE WILLIAMS COUNTY STATES RECORD

BRIAN M. WIELAND - REGISTERED SURVEYOR NO. 8286

DATE: 11-14-17 JOB: 17-091b

& ENGINEERING. LLC 14067 COUNTY ROAD 20 WEST UNITY. OH 43570 419-553-0112 VOICE brian@wielandsurveying.com